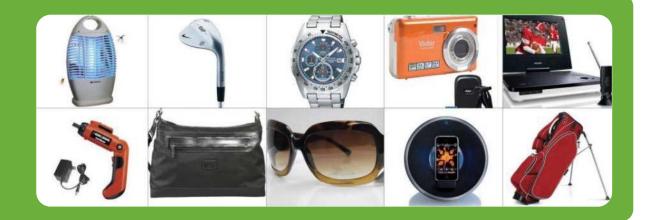

#### What Rewards Are Available?

- The Genuine Xerox Rewards Program has thousands of awards from which to choose, plus access to literally millions of downloads
- A vast selection of merchandise is available for all point levels
- Reward points can be used for Xerox equipment, music, books, gift cards, retail items, travel, or charitable contributions

No out-of-pocket expenses!

Full redemption services and an extensive merchandise collection in the online Rewards Catalog

3,500,000 music downloads
160,000 music CD and DVD movie titles

 1,000,000 book titles (downloadable books available soon)

• 37,000 theaters with movie tickets

300,000 retail merchandise items

Full travel, hotel, rental car booking