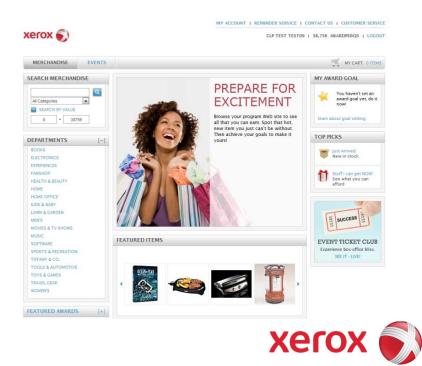

#### What Rewards Are Available?

- The Genuine Xerox Rewards Program has thousands of awards from which to choose, plus access to literally millions of downloads
- A vast selection of merchandise is available for all point levels
- Reward points can be used for Xerox equipment, music, books, gift cards, retail items, travel, or charitable contributions

No out-of-pocket expenses!

Full redemption services and an extensive merchandise collection in the online Rewards Catalog

3,500,000 music downloads
160,000 music CD and DVD movie titles

 1,000,000 book titles (downloadable books available soon)

• 37,000 theaters with movie tickets

300,000 retail merchandise items

Full travel, hotel, rental car booking