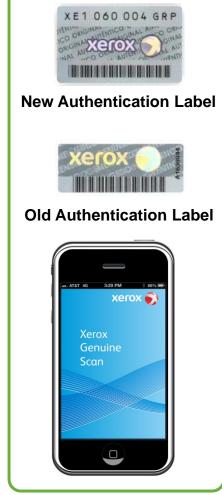

### Look for the Supplies Authentication Label

- When purchasing genuine Xerox toner or solid ink, always ensure that the authentication label is completely legible on the carton
- If the label has been tampered with in any way, do not purchase it or return it to your original seller for an exchange or refund
- To claim points for the Genuine Xerox Rewards Program you must enter the full authentication label serial number from the label (without spaces)

#### Coming soon!

Xerox is introducing a mobile application that will allow you to image the supplies carton authentication label and submit for verification & points. Simply scan the barcode and Xerox will do the rest.