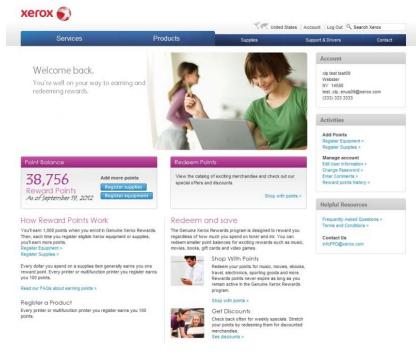

# Genuine Xerox Rewards Program

Now printing with Xerox is more rewarding than ever

### **Customer Benefits**

- Get rewarded every time you purchase Xerox Branded Supplies for your Xerox equipment
- Earn exciting rewards regardless of how much you spend a year on Xerox supplies
- It's easy: Sign up for the Genuine Xerox Rewards program and register your Xerox equipment and earn 1,000 bonus points
- Reward points never expire as long as you remain active in the program

Get rewarded for what you buy anyway!

#### How Are Points Awarded?

- Points are awarded based on the Xerox estimated retail price (ERP) for the supply item (\$1 = 1 point)
- If you purchased your supply item at a discount, you still get the full point value
- Buy supplies from any Xerox reseller or retailer
- Xerox desktop office product *toners* and *solid inks* participate in the program

You get points just for purchasing Xerox Branded Supplies. It's that simple!

#### What Rewards Are Available?

- The Genuine Xerox Rewards Program has thousands of awards from which to choose, plus access to literally millions of downloads
- A vast selection of merchandise is available for all point levels
- Reward points can be used for Xerox equipment, music, books, gift cards, retail items, travel, or charitable contributions

#### Great rewards for everyone!